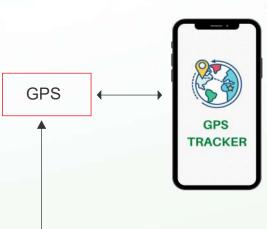

#### **Key features:**

Anti-Theft Protection is a unique key feature which helps farmers to do not worry about their control Panel getting stolen. If anyone tries to steal the panel, the product will immediately send an SMS Alert and an Alert Call of theft along with the new GPS location.

## Genius : Smart Control Panel

GSM based complete remote operations like ON/OFF, Parameter setting, Monitoring, Trouble shooting through SMS or Mobile App.

In built Anti-Theft Protection which gives emergency alert call and SMS to your mobile when someone try to steal controller. Also gives new GPS location, if any body relocates your control Panel

Genins

Energy parameters through GPRS or SMS Anti-Theft Alarm through SMS Live monitoring status \*GSM - 4G