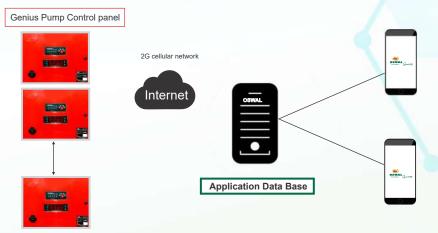

### Genius : Smart Control Panel

Smart Pump Control Panel Server Connectivity

Supported protocol HTTP/HTTPS/FTP/MQTT/RAWTCP/IP Configurable time to update system information on server Event based parameter update on server e.g. PUMP ON/Off, Fault Metering, Geographical location, Time stamp, Control Panel configuration and user settings Data storage on server side Data collection of control panel snapshot with latitude & longitude and Time stamp Web based user interface Notification function (SMS/e-mail) Usage and Control Panel Summary Client can extract data by connecting to central system

#### Genius : Smart Way of Farming

Genius : Smart Control Panel

Most popular protocol in internet of things(IOT) Works on publish subscribe model Need Separate application for storage data at Server side