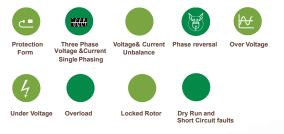

#### **OSWAL GENIUS STAR & DELTA CONTROL PANEL**

GENIUS Star-Delta (GSD) is a very advanced product offering from OSWAL PUMPS LTD. GSD now has a complete range offering from 5 HP upto 20 HP.

GSD is the all in one smart digital control Panel which combines the regular function of a control Panel. This control Panel is a manaually single push switch to start. Shot Circuit Protection, Dry Run Protection Water Level Control Panel Which Protect the Complete unit..

Three phase protection which sense each phase and when all voltages are under range then only allow to operate the control panel.

Another key feature is to set customized time variants according to the need of farmer.

## Oswal Genius Smart Control Panel

Three Phase Voltage &Current based complete protection with individual protection Enable / Disable feature