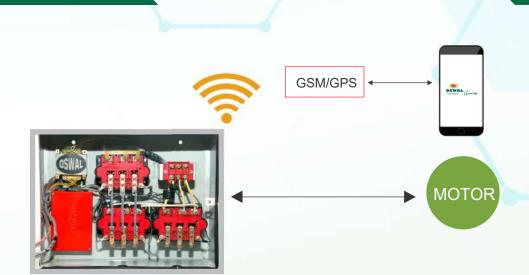

The Remote operation which allows the setting of all the operation parameters which can be done in a hassle-free way using a mobile phone with sitting at a distance remotely. The product can be set through mobile phone as it can be easily operated with help of Call,SMS, and Android App.

## Genius : Smart Control Panel

GSM based complete remote operations like ON/OFF, Parameter setting, Monitoring, Trouble shooting through SMS or Mobile App.

In built Anti-Theft Protection which gives emergency alert call and SMS to your mobile when someone try to steal controller. Also gives new GPS location, if any body relocates your control Panel

#### **Oswal Genius Smart Control Panel**

No need to connect any additional devices for your pump operation, only supply and motor wire to be connected