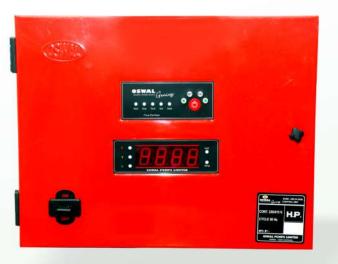

#### **Oswal Genius Control Panel**

#### **OSWAL GENIUS STAR & DELTA CONTROL PANEL**

GENIUS Star-Delta (GSD) is a very advanced product offering from OSWAL PUMPS LTD. GSD now has a complete range offering from 5 HP upto 20 HP.

GSD is the all in one smart digital control Panel which combines the regular function of a control Panel. This control Panel is a manaually single push switch to start. Shot Circuit Protection, Dry Run Protection Water Level Control Panel Which Protect the Complete unit..

#### **Key features:**

Single Push Switch to Start the motor in star & it will be automatically turned in 10 seconds to Delta. High Voltage, Low Voltage, at Overload Indicators. Main Fully Panel ON/OFF Control Switch in Front Side of the panel.