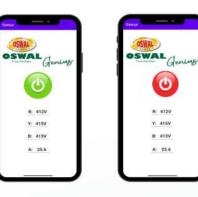

The Remote operation which allows the setting of all the operation parameters which can be done in a hassle-free way using a mobile phone with sitting at a distance remotely. The product can be set through mobile phone as it can be easily operated with help of Call,SMS, and Android App.

## Genius : Smart Control Panel

GSM based complete remote operations like ON/OFF, Parameter setting, Monitoring, Trouble shooting through SMS or Mobile App.

In built Anti-Theft Protection which gives emergency alert call and SMS to your mobile when someone try to steal controller. Also gives new GPS location, if any body relocates your control Panel

#### Genius Pump Control Panel -

Communication

Android App with SMS as back end 1 Master +3 User configuration Present status through SMS/IVRS Pump control through SMS/IVRS/MISSCALL Setting parameters viewing/change through IVRS / SMS