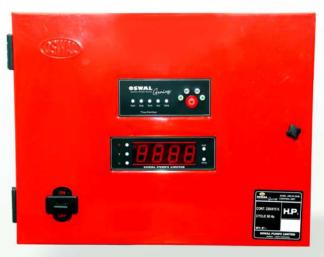

#### **Oswal Genius Smart Control Panel**

#### **OSWAL GENIUS SMART CONTROL PANEL**

GENIUS Star-Delta (GSD) is a very advanced product offering from OSWAL PUMPS LTD. GSD now has a complete range offering from 15 HP upto 60 HP.

GSD is the all in one smart digital control Panel which combines the regular function of a control Panel including with remote switching, short circuit protection,dry run protection and an extra additional feature known as anti-theft which protect the complete unit.

#### **Key features:**

Anti-Theft Protection is a unique key feature which helps farmers to do not worry about their control Panel getting stolen. If anyone tries to steal the panel, the product will immediately send an SMS Alert and an Alert Call of theft along with the new GPS location.