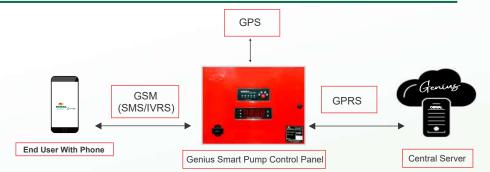

The Remote operation which allows the setting of all the operation parameters which can be done in a hassle-free way using a mobile phone with sitting at a distance remotely. The product can be set through mobile phone as it can be easily operated with help of Call,SMS, and Android App.

## Genius : Smart Control Panel

GSM based complete remote operations like ON/OFF, Parameter setting, Monitoring, Trouble shooting through SMS or Mobile App.

In built Anti-Theft Protection which gives emergency alert call and SMS to your mobile when someone try to steal controller. Also gives new GPS location, if any body relocates your control Panel

#### Genius Pump Control Panel -

Communication

Android App with SMS as back end 1 Master +3 User configuration Present status through SMS/IVRS Pump control through SMS/IVRS/MISSCALL Setting parameters viewing/change through IVRS / SMS

Genins

Energy parameters through GPRS or SMS Anti-Theft Alarm through SMS Live monitoring status \*GSM - 4G