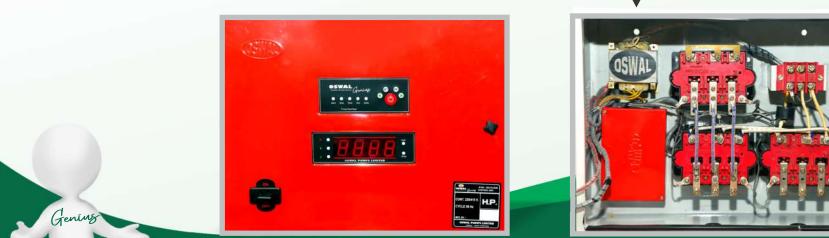

#### **Oswal Genius Smart Control Panel**

#### **OSWAL GENIUS SMART CONTROL PANEL**

GENIUS Star-Delta (GSD) is a very advanced product offering from OSWAL PUMPS LTD. GSD now has a complete range offering from 15 HP upto 60 HP.

GSD is the all in one smart digital control Panel which combines the regular function of a control Panel including with remote switching, short circuit protection,dry run protection and an extra additional feature known as anti-theft which protect the complete unit.

#### **Key features:**

Anti-Theft Protection is a unique key feature which helps farmers to do not worry about their control Panel getting stolen. If anyone tries to steal the panel, the product will immediately send an SMS Alert and an Alert Call of theft along with the new GPS location.